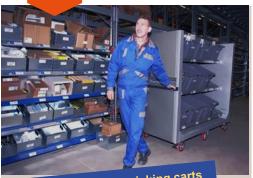

## **Application**

The Picking Cart is a sorting rack on wheels.

Several containers are placed on a cart that is usually manoeuvred manually. The containers can either be target containers for picking or source containers for supply. In both cases, each container is equipped with a quantity display.

The picking cart additionally has a text display or radio terminal supplying the employee with instructions, example: destination, total quantity to be picked, etc. A barcode reader can also be connected.

This process activates the quantity displays on the containers to pick into or out of.

acknowledges The employee process by pressing the acknowledgement button the display.

A Picking Cart can be used wherever customer, warehouse or production orders need to be commissioned by saving walking and driving distances.