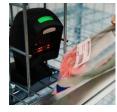

The picking cart additionally has a text display or radio terminal supplying the employee with instructions, example: destination, total quantity to be picked, etc. A barcode reader can also be connected.

The cart is connected to the overlaying warehouse management systems via WLAN. The operator informs the system via text display or radio terminal that he has reached his destination.

This can be done with a keystroke or by scanning the destination or the indicated article.