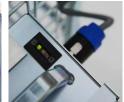

This process activates the quantity displays on the containers to pick into or out of.

acknowledges The employee process by pressing the acknowledgement button the display.

A Picking Cart can be used wherever customer, warehouse or production orders need to be commissioned by saving walking and driving distances.