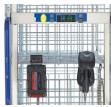

The picking cart additionally has a text display or radio terminal supplying the employee with instructions, example: destination, total quantity to be picked, etc. A barcode reader can also be connected.

#### Perfect design

- Operator guidance by text display
- Indication of the accumulator capacity on the destination display
- · Long battery capacity
- Connection for barcode readers
- The fifth castor guarantees safe and easy manoeuvring