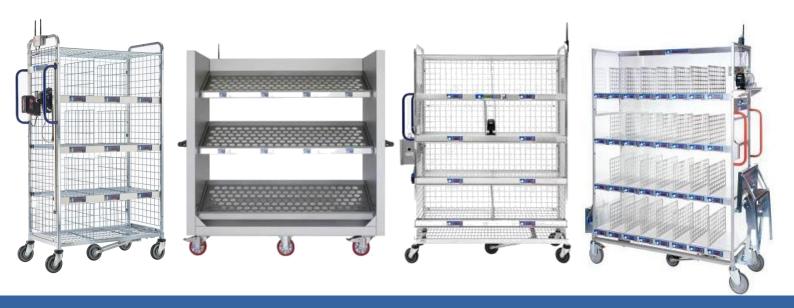

## **Application**

The Picking Cart is a sorting rack on wheels.

Several containers are placed on a cart that is usually manoeuvred manually. The containers can either be target containers for picking or source containers for supply. In both cases, each container is equipped with a quantity display.

The picking cart additionally has a text display or radio terminal supplying the employee with instructions, example: destination, total quantity to be picked, etc. A barcode reader can also be connected.

#### Perfect design

- Operator guidance by text display
- Indication of the accumulator capacity on the destination display
- · Long battery capacity
- Connection for barcode readers
- The fifth castor guarantees safe and easy manoeuvring