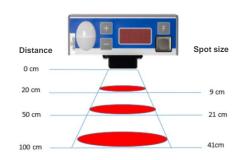

# More safety during order picking

The targeted illumination of the target compartments optimizes visibility and thus accelerates the removal or storage processes.

The pointer module is available in three tilt angles (0°, 22° or 45°), in special cases other tilt angles are possible and can be mounted below (DOWN version) or above the shelf display (UP version).