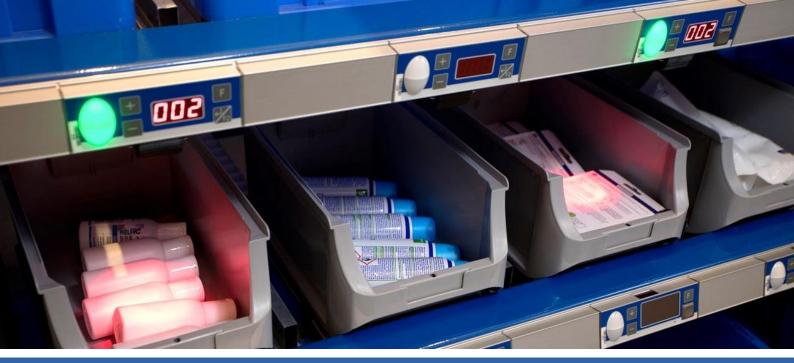

#### **Optical Order Picking Aid**

The storage or removal compartment can now also be illuminated by a clearly visible LED spotlight. This optical indicator helps the order picker to reach into the right compartment.

The target compartment can be illuminated simultaneously with the eye-catching lamp or by flashing conspicuously or alternately with the eye-catching light.

# More safety during order picking

The targeted illumination of the target compartments optimizes visibility and thus accelerates the removal or storage processes.

The pointer module is available in three tilt angles (0°, 22° or 45°), in special cases other tilt angles are possible and can be mounted below (DOWN version) or above the shelf display (UP version).