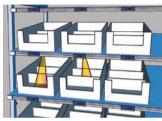

## Useful for goods-to-man order picking

As a pure light module with a single-colour LED light source and fixed light beam positioning, PT-4 is a cost-efficient alternative for picking from multi-subdivided target bins or target compartments / trays.

For this purpose, the module is mounted directly overhead the target compartments by simply clipping it onto the PTF base profile (snap-on technology). The size of the light spot varies depending on the mounting distance to the container. A pick-by-light display is used for quantity indication, confirmation and possible operator guidance.

PT-4 indicates the picker the precise compartment from which goods have to be picked.