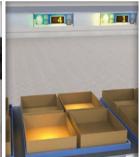

## Single bin illumination with PTF PT-4

**PT-4 pointer module** is a special design for the targeted indication and illumination of individual, subdivided order picking compartments or positions at low to medium intervention heights.

## Useful for goods-to-man order picking

As a pure light module with a single-colour LED light source and fixed light beam positioning, PT-4 is a cost-efficient alternative for picking from multi-subdivided target bins or target compartments / trays.

For this purpose, the module is mounted directly overhead the target compartments by simply clipping it onto the PTF base profile (snap-on technology). The size of the light spot varies depending on the mounting distance to the container. A pick-by-light display is used for quantity indication, confirmation and possible operator guidance.

PT-4 indicates the picker the precise compartment from which goods have to be picked.