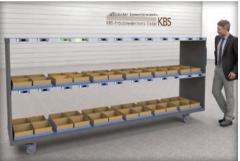

## Useful for goods-to-man order picking

As a pure light module with a single-colour LED light source and fixed light beam positioning, PT-4 is a cost-efficient alternative for picking from multi-subdivided target bins or target compartments / trays.

Monochrome LED (white or amber)

Compact pointer module for put and pick applications from storage bins with multiple single bins.