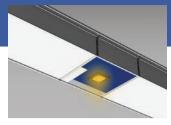

## Single bin illumination with PTF PT-4

**PT-4 pointer module** is a special design for the targeted indication and illumination of individual, subdivided order picking compartments or positions at low to medium intervention heights.

For this purpose, the module is mounted directly overhead the target compartments by simply clipping it onto the PTF base profile (snap-on technology). The size of the light spot varies depending on the mounting distance to the container. A pick-by-light display is used for quantity indication, confirmation and possible operator guidance.

PT-4 indicates the picker the precise compartment from which goods have to be picked.