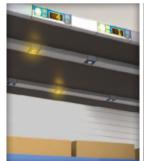

## Useful for goods-to-man order picking

As a pure light module with a single-colour LED light source and fixed light beam positioning, PT-4 is a cost-efficient alternative for picking from multi-subdivided target bins or target compartments / trays.

For this purpose, the module is mounted directly overhead the target compartments by simply clipping it onto the PTF base profile (snap-on technology). The size of the light spot varies depending on the mounting distance to the container. A pick-by-light display is used for quantity indication, confirmation and possible operator guidance.