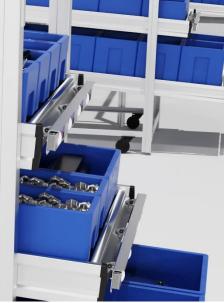

#### Combinable with Put-to-Light module

The combination with a Put-to-Light module supports the refilling process: as a Put-to-Light system with a bright eye-catching lamp, it is faster, more reliable and less susceptible to errors.

Seamless integration into existing kanban racks, also in combination with a KBS pick-to-light or put-to-light system.