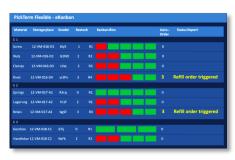

Automatic level detection with SEKAN fill level sensor.

### Real-time display of thereplenishment situation

By means of simple to use software, the minimum level, refill order quantities, replenishment request intervals, etc. can be parameterised simply and electronic replenishment requests thus generated.