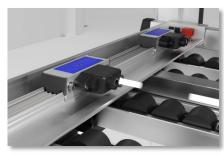

#### High-precision distance sensor

The container fill level is continuously monitored by a powerful distance sensor which **automatically reports** a **required material replenishment** to the refill control of the higher-level system.

### Efficient monitoring through optimized use

The technology used makes it possible that **only one sensor per flow rack channel** is required for fill level detection and cable guides within the flow rack channel are no longer necessary.