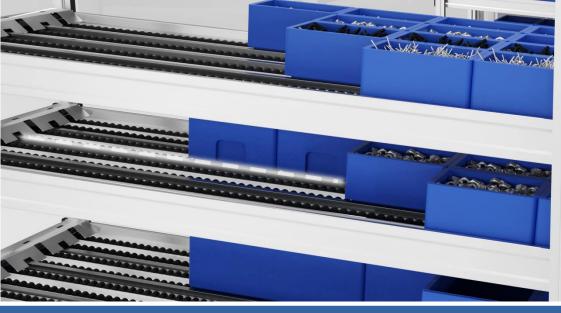

#### High-precision distance sensor

The container fill level is continuously monitored by a powerful distance sensor which **automatically reports** a **required material replenishment** to the refill control of the higher-level system.

For this purpose, the module is attached to the filling side of the kanban flow rack.

### Efficient monitoring through optimized use

The technology used makes it possible that **only one sensor per flow rack channel** is required for fill level detection and cable guides within the flow rack channel are no longer necessary.

Automatic level detection with SEKAN fill level sensor.